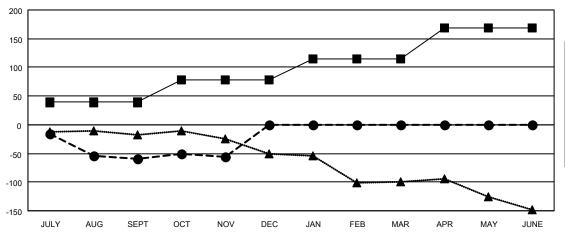

| Members               |                  |    |                        |                                                      |  |  |  |  |
|-----------------------|------------------|----|------------------------|------------------------------------------------------|--|--|--|--|
| RESULTS FOR 2021-2022 |                  |    |                        |                                                      |  |  |  |  |
| QUARTER               | MEMBER GR<br>GOA |    | MEMBER GROWT<br>ACTUAL | H DROPPED<br>MEMBERS ACTUAL<br>(including transfers) |  |  |  |  |
| JULY/AUG/SEPT         |                  | 39 | 42                     | 101                                                  |  |  |  |  |
| OCT/NOV/DEC           |                  | 39 | 27                     | 23                                                   |  |  |  |  |
| JAN/FEB/MAR           |                  | 36 | 0                      | 0                                                    |  |  |  |  |
| APR/MAY/JUI           | NE               | 54 | 0                      | 0                                                    |  |  |  |  |

## GOALS AND ACTUAL MEMBERS CUMULATIVE

| <ul> <li>MEMBER GROWTH</li> </ul> | HNET GOAL |
|-----------------------------------|-----------|
|-----------------------------------|-----------|

- MEMBER GROWTH ACTUAL

- LAST YEAR MEMBERSHIP ACTUAL

| DROPPED CLUBS: 4 |     | 30 CLUBS OF 91 ADDED 1 OR MORE | GENDER DISTRIBUTION               |                |
|------------------|-----|--------------------------------|-----------------------------------|----------------|
|                  |     | NEW MEMBERS                    | MALE                              | 1,208 (71.31%) |
|                  |     |                                | FEMALE                            | 486 (28.69%)   |
| DROPPED MEMBERS  |     |                                | NON BINARY                        | 0 (0.00%)      |
| DECEASED         | 19  |                                | PREFER NOT TO ANSWER              | 0 (0.00%)      |
| CLUB CANCELLED   | 39  |                                | TOTAL FAMILY LINET MEMBERS        | 216            |
| OTHER            | 66  | CLICK HERE FOR CUMULATIVE      | TOTAL FAMILY UNIT MEMBERS         | 210            |
| TOTAL            | 124 | MEMBERSHIP DATA                | FAMILY MEMBERS PAYING HAL<br>DUES | 109            |