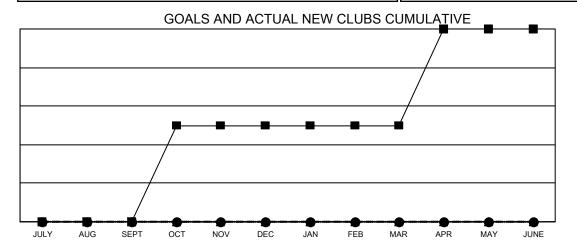

## LOCATION: MISSISSIPPI

Results as of: 11/30/2021

| Clubs                 |               |           |               |  |  |  |
|-----------------------|---------------|-----------|---------------|--|--|--|
| RESULTS FOR 2021-2022 |               |           |               |  |  |  |
| QUARTER               | NEW CLUB GOAL | NEW CLUBS | DROPPED CLUBS |  |  |  |
| JULY/AUG/SEPT         | 0             | 0         | 4             |  |  |  |
| OCT/NOV/DEC           | 1             | 0         | 0             |  |  |  |
| JAN/FEB/MAR           | 0             | 0         | 0             |  |  |  |
| APR/MAY/JUNE          | 1             | 0         | 0             |  |  |  |

- CURRENT YEAR GOALS FOR NEW CLUBS

- ■ - CURRENT YEAR ACTUAL NEW CLUBS

- ▲ - LAST YEAR ACTUAL NEW CLUBS